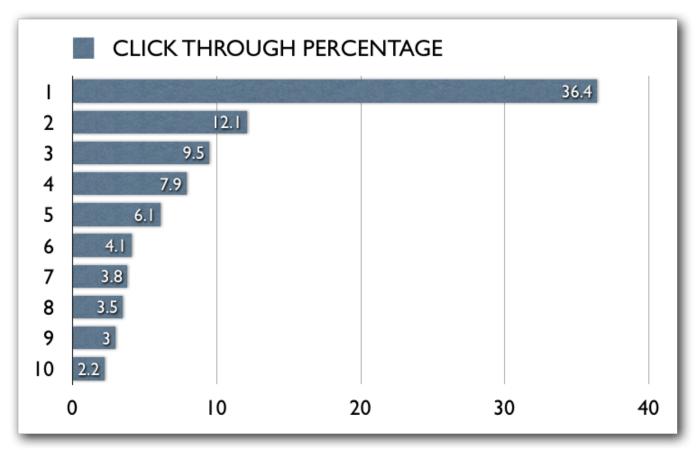

## **Discovering opportunities**

| Traffic Sources |
|-----------------|
|-----------------|

|      | Query                 |                          | Impressions | Clicks | Average Position 个 | CTR     |
|------|-----------------------|--------------------------|-------------|--------|--------------------|---------|
| 186. | releving              | the people and the       | 250         | 90     | 2.1                | 36.00%  |
| 187. | how to do a setting   |                          | 200         | 35     | 2.1                | 17.50%  |
| 188. | company logo integers |                          | 50          | 5      | 2.1                | 10.00%  |
| 189. | mend of               | internal company loges   |             | 5      | 2.2                | 2.50%   |
| 190. | ique atil             | loges with a             |             | 5      | 2.2                | 8.33%   |
| 191. | last has i            | best free business errol |             | 5      | 2.2                | 100.00% |
|      |                       | ▶ Social                 |             |        |                    |         |