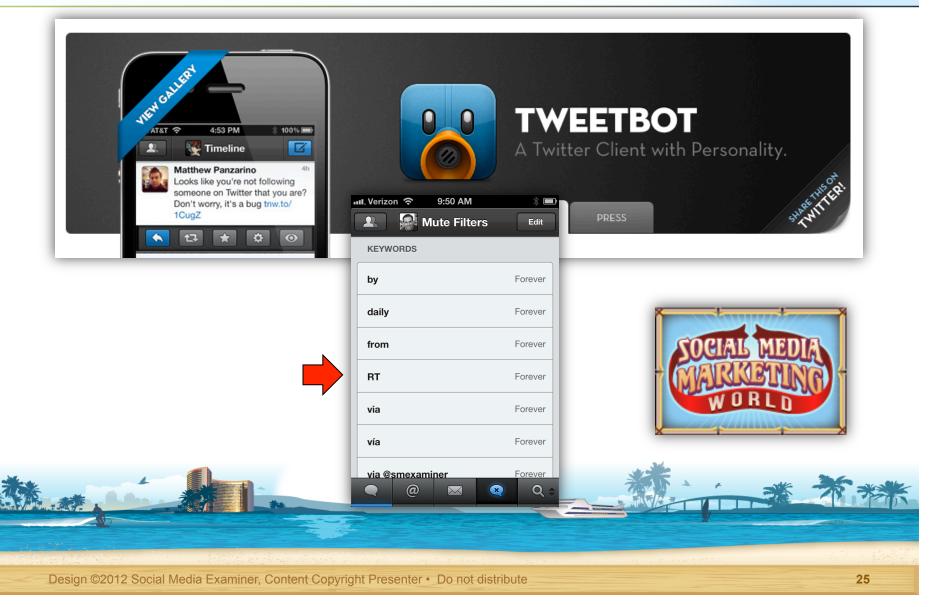

ng   |                          | 200         | 35     | 2.1                | 17.50%  |
| 188. | company logo integers |                          | 50          | 5      | 2.1                | 10.00%  |
| 189. | mend of               | internal company loges   |             | 5      | 2.2                | 2.50%   |
| 190. | ique atil             | loges with a             |             | 5      | 2.2                | 8.33%   |
| 191. | last has i            | best free business errol |             | 5      | 2.2                | 100.00% |
|      |                       | ▶ Social                 |             |        |                    |         |



#### SOCIAL MEDIA MARKETING WORLD

#### Give it some G+ juice









## **#7:** Simplify Twitter management





#### Mobile management





# **#8: Speed networking on LinkedIn**

| Linl       | We found 1,472 people yo | Linked                                                      |                                                                                        |     |
|------------|--------------------------|-------------------------------------------------------------|----------------------------------------------------------------------------------------|-----|
| Select All |                          | Connect with people you know on LinkedIn Step 1 of 2        |                                                                                        |     |
| Home       | Dr. Lou<br>Owner, Ja     | We found 1,472 people you know on LinkedIn. Select the peop | ble you'd like to connect to.