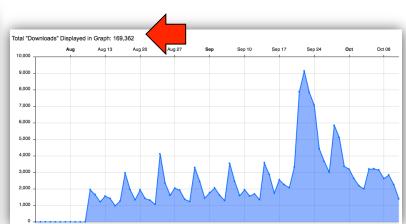

## #6:Drive more traffic to your blog

## **Discovering opportunities**

| Traffic Sources |
|-----------------|
|-----------------|

|      | Query                 |                          | Impressions | Clicks | Average Position 个 | CTR     |
|------|-----------------------|--------------------------|-------------|--------|--------------------|---------|
| 186. | releving              | the people and the       | 250         | 90     | 2.1                | 36.00%  |
| 187. | how to do a setting   |                          | 200         | 35     | 2.1                | 17.50%  |
| 188. | company logo integers |                          | 50          | 5      | 2.1                | 10.00%  |
| 189. | mend of               | internal company loges   |             | 5      | 2.2                | 2.50%   |
| 190. | ique atil             | loges with a             |             | 5      | 2.2                | 8.33%   |
| 191. | last has i            | best free business errol |             | 5      | 2.2                | 100.00% |
|      |                       | ▶ Social                 |             |        |                    |         |