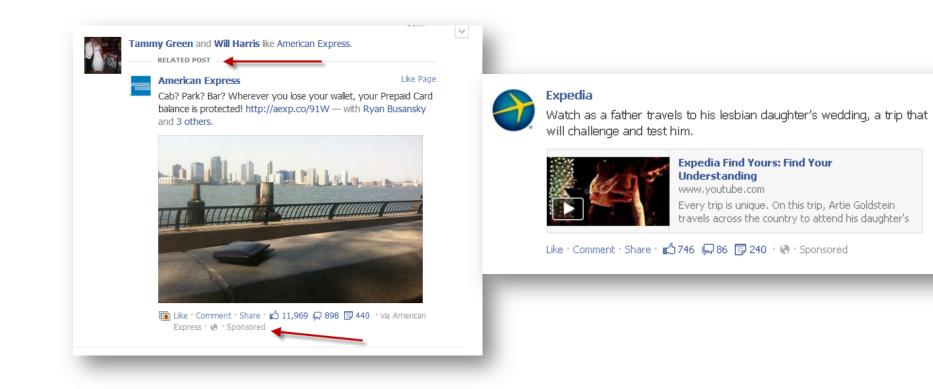

## **#5:** Run the perfect Facebook Ad

Re-engage with Promoted Posts
Get new fans with sponsored stories
If you sell, offer a deal

#### **Promoted posts**

#### Use images in your ad