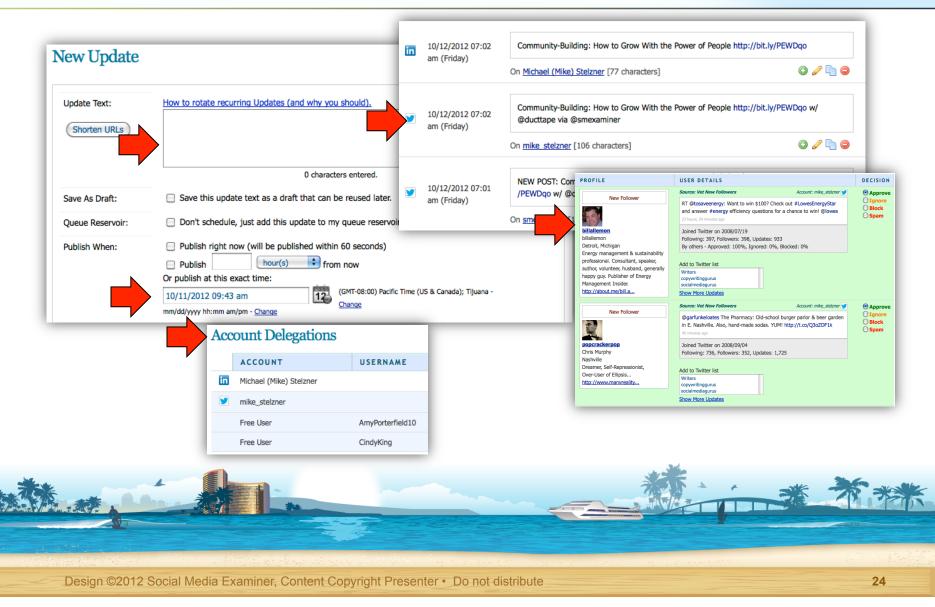

|
| 187. | how to do a setting   |                          | 200         | 35     | 2.1                | 17.50%  |
| 188. | company logo integers |                          | 50          | 5      | 2.1                | 10.00%  |
| 189. | mend of               | internal company loges   |             | 5      | 2.2                | 2.50%   |
| 190. | ique atil             | loges with a             |             | 5      | 2.2                | 8.33%   |
| 191. | last has i            | best free business errol |             | 5      | 2.2                | 100.00% |
|      |                       | ▶ Social                 |             |        |                    |         |



#### SOCIAL MEDIA MARKETING WORLD

#### Give it some G+ juice









## **#7:** Simplify Twitter management





#### Mobile management





# **#8: Speed networking on LinkedIn**

| Linl       | We found 1,472 people yo | Linked                                                      |                                                                                        |     |
|------------|--------------------------|-------------------------------------------------------------|----------------------------------------------------------------------------------------|-----|
| Select All |                          | Connect with people you know on LinkedIn Step 1 of 2        |                                                                                        |     |
| Home       | Dr. Lou<br>Owner, Ja     | We found 1,472 people you know on LinkedIn. Select the peop | ble you'd like to connect t